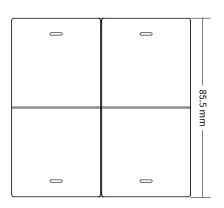

that can control the utilities with only one simple touch. The perfect capacitive touch buttons can sense every touches from your skin. The LED indicators with different colors can make a smooth and beautiful view on the wall. The compatibility with H-BUS let you to control different lights or scenarios.



#### **Features**

- Tactical buttons
- RGB LED indicators
- H-BUS compatible
- Standard wall mount installation
- DIY Button defining







HBB CO.

# Carpi Switch

#### **Specifications**

Operating voltage: 18 ~ 24.5 V DC
Maximum operating current: 100 mA
Normal operating current: 50 mA
Button type: Tactical switch buttons

Indicators: RGB LEDsCommunication: H-BUS

Installation: Wall mount and MK install

• Weight: 50 g

• Size: W 86 x L 86 x H 18.7 (mm)

### **Dimensions (mm)**









# Carpi Switch

#### **Electrical diagram and installation**







\*\*\*Caution: Data lines (D+ and D-) may differs in different models. Pay attention to the guide label behind the BUS Coupler.

#### Communication



HBB CO.