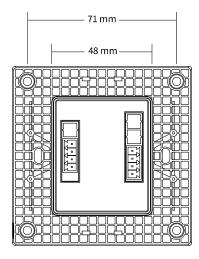

at can control the utilities with only one simple touch. The perfect capacitive touch buttons can sense every touches from your skin. The LED indicators with different colors can make a smooth and beautiful view on the wall. The compatibility with H-BUS let you to control different lights or scenarios.



#### **Features**

- Tactical buttons
- RGB LED indicators
- H-BUS compatible
- Standard wall mount installation
- DIY Button defining







HBB CO.

# Carpi Switch

#### **Specifications**

Operating voltage: 18 ~ 24.5 V DC
Maximum operating current: 100 mA
Normal operating current: 50 mA
Button type: Tactical switch buttons

Indicators: RGB LEDsCommunication: H-BUS

Installation: Wall mount and MK install

• Weight: 50 g

• Size: W 86 x L 86 x H 18.7 (mm)

### **Dimensions (mm)**









# Carpi Switch

#### **Electrical diagram and installation**







\*\*\*Caution: Data lines (D+ and D-) may differs in different models. Pay attention to the guide label behind the BUS Coupler.

#### Communication



HBB CO.