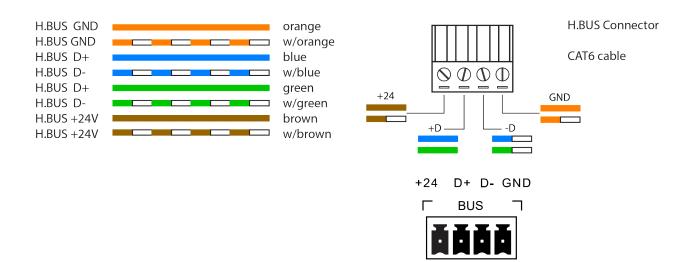

#### **Electrical diagram and installation**

\*\*\*Caution: Data lines (D+ and D-) may differs in different models. Pay attention to the guide label behind the BUS Coupler.

#### Communication

HBB CO.