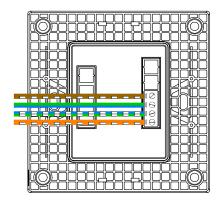

#### **Electrical diagram and installation**

\*\*\*Caution: Data lines (D+ and D-) may differs in different models. Pay attention to the guide label behind the BUS Coupler.

#### Communication

HBB CO.