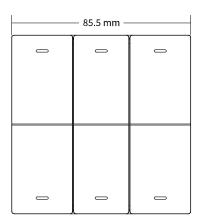

m that can control the utilities with only one simple touch. The perfect capacitive touch buttons can sense every touches from your skin. The LED indicators with different colors can make a smooth and beautiful view on the wall. The compatibility with H-BUS let you to control different lights or scenarios.



#### **Features**

- Tactical buttons
- RGB LED indicators
- H-BUS compatible
- Standard wall mount installation
- DIY Button defining







HBB CO.

# Carpi Switch

#### **Specifications**

Operating voltage: 18 ~ 24.5 V DC
Maximum operating current: 100 mA
Normal operating current: 50 mA
Button type: Tactical switch buttons

Indicators: RGB LEDsCommunication: H-BUS

Installation: Wall mount and MK install

• Weight: 50 g

• Size: W 86 x L 86 x H 18.7 (mm)

### **Dimensions (mm)**









# Carpi Switch

#### **Electrical diagram and installation**







\*\*\*Caution: Data lines (D+ and D-) may differs in different models. Pay attention to the guide label behind the BUS Coupler.

#### Communication



HBB CO.