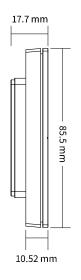

can control the utilities with only one simple touch. The perfect capacitive touch buttons can sense every touches from your skin. The LED indicators with different colors can make a smooth and beautiful view on the wall. The compatibility with H-BUS let you to control different lights or scenarios.



#### **Features**

- Tactical buttons
- RGB LED indicators
- H-BUS compatible
- Standard wall mount installation
- DIY Button defining







HBB CO.

# Carpi Switch

#### **Specifications**

Operating voltage: 18 ~ 24.5 V DC
Maximum operating current: 100 mA
Normal operating current: 50 mA
Button type: Tactical switch buttons

Indicators: RGB LEDsCommunication: H-BUS

Installation: Wall mount and MK install

• Weight: 50 g

• Size: W 86 x L 86 x H 18.7 (mm)

### **Dimensions (mm)**









# Carpi Switch

#### **Electrical diagram and installation**







\*\*\*Caution: Data lines (D+ and D-) may differs in different models. Pay attention to the guide label behind the BUS Coupler.

#### Communication



HBB CO.