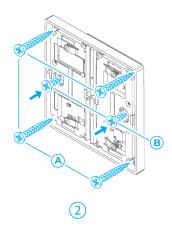

#### **Electrical diagram and installation**

\*\*\*Caution: Data lines (D+ and D-) may differs in different models. Pay attention to the guide label behind the BUS Coupler.