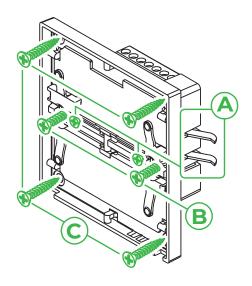

• Installation: Wall mount and wall clamps

Weight: 50 g

• Size: W 90.6 x L 125.3 x H 14.6(40.7) (mm)

Sensor: Internal NTC accurate temperature sensor

# **Physical Installation**