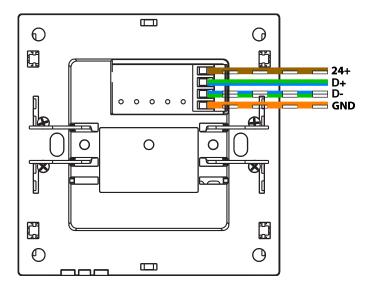

### **Electrical diagram**

\*\*\*Caution: Data lines (D+ and D-) may differs in different models. Pay attention to the guide label behind the BUS Coupler.