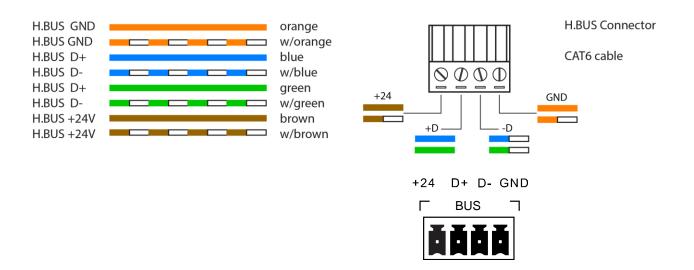

### **Electrical diagram**

\*\*\*Caution: Data lines (D+ and D-) may differs in different models. Pay attention to the guide label behind the BUS Coupler.