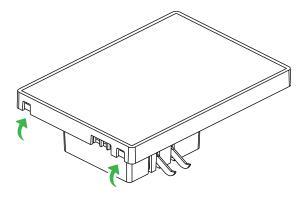

lay
- Config menu
- 3 in 1 (Lighting and Scenario, Thermostat, Audio)
- RGB LED indicators
- H-BUS compatible
- 3 Methods of standard wall mount installation
- DIY Button defining
- Aluminum frame







### **Specifications**

• Operating voltage: 18 ~ 24.5 V DC

Maximum operating current: 100 mA

Normal operating current: 50 mA

• Button type: Capacitive touch buttons (GEN3.0)

Indicators: RGB LEDsCommunication: H-BUS

• Installation: Wall mount and wall clamps

Weight: 50 g

• Size: W 90.6 x L 125.3 x H 14.6(40.7) (mm)

Sensor: Internal NTC accurate temperature sensor



### **Electrical diagram**



\*\*\*Caution: Data lines (D+ and D-) may differs in different models. Pay attention to the guide label behind the BUS Coupler.

#### Communication



HBB CO.

# **Physical Installation**