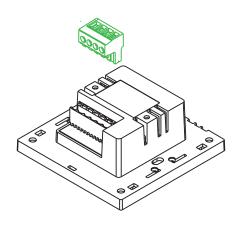

y
- Config menu
- 3 in 1 (Lighting and Scenario, Thermostat, Audio)
- RGB LED indicators
- H-BUS compatible
- 3 Methods of standard wall mount installation
- DIY Button defining
- Aluminum frame







### **Specifications**

• Operating voltage: 18 ~ 24.5 V DC

Maximum operating current: 100 mA

Normal operating current: 50 mA

• Button type: Capacitive touch buttons (GEN3.0)

Indicators: RGB LEDsCommunication: H-BUS

• Installation: Wall mount and wall clamps

Weight: 50 g

• Size: W 90.6 x L 125.3 x H 14.6(40.7) (mm)

Sensor: Internal NTC accurate temperature sensor



### **Electrical diagram**



\*\*\*Caution: Data lines (D+ and D-) may differs in different models. Pay attention to the guide label behind the BUS Coupler.

#### Communication



HBB CO.

# **Physical Installation**