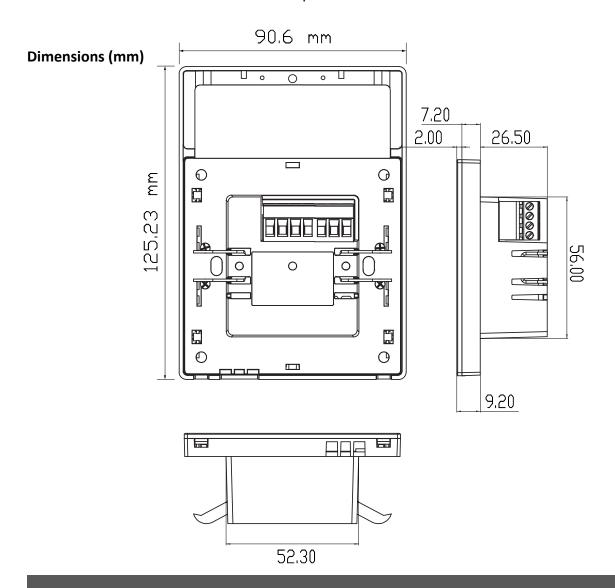

• Installation: Wall mount and wall clamps

Weight: 50 g

• Size: W 90.6 x L 125.3 x H 14.6(40.7) (mm)

Sensor: Internal NTC accurate temperature sensor