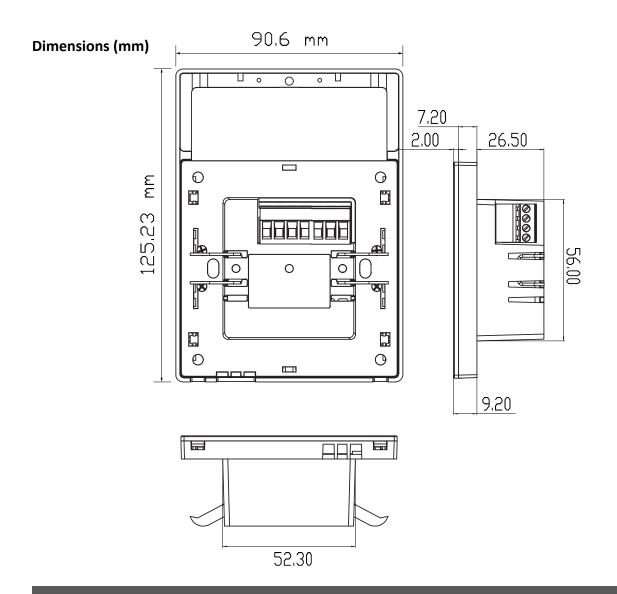

• Installation: Wall mount and wall clamps

• Weight: 50 g

• Size: W 90.6 x L 125.3 x H 14.6(40.7) (mm)