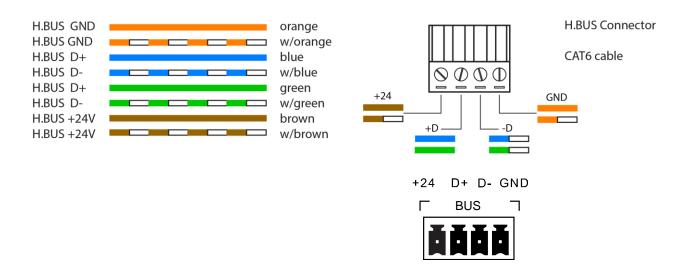

## **Electrical diagram**

\*\*\*Caution: Data lines (D+ and D-) may differs in different models. Pay attention to the guide label behind the BUS Coupler.