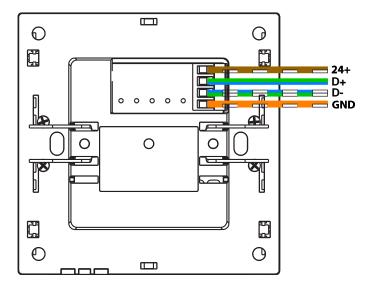

## **Electrical diagram**

\*\*\*Caution: Data lines (D+ and D-) may differs in different models. Pay attention to the guide label behind the BUS Coupler.