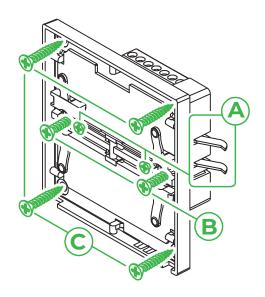

## **Features**

- Capacitive touch buttons (GEN3.0)
- Auto calibration
- Broadcast detection
- Clean / test mode
- RGB LED indicators
- H-BUS compatible
- 3 Methods of standard wall mount installation
- DIY Button defining
- Aluminum frame





нвв со.

## **Specifications**

• Operating voltage: 18 ~ 24.5 V DC

• Maximum operating current: 100 mA

• Normal operating current: 50 mA

• Button type: Capacitive touch buttons

Indicators: RGB LEDsCommunication: H-BUS

• Installation: Wall mount and wall clamps

• Weight: 50 g

• Size: W 90.6 x L 125.3 x H 14.6(40.7) (mm)



## **Electrical diagram**



\*\*\*Caution: Data lines (D+ and D-) may differs in different models. Pay attention to the guide label behind the BUS Coupler.

#### Communication



HBB CO.

# **Physical Installation**